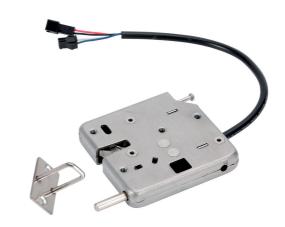

## KR-S99N

- · AWG24 wires with PVC protecting tube.
- · Solenoid driven, support 12V&24V.
- · Anti-force performance as 250kgf.
- · Omron detective switch from Japan, working life as 500,000 times.
- · Mechanical emergency lever, can be unlocked manually in case of power failure.
- · Support customizing wires and connectors.
- · 430 stainless steel lock shell, Zinc Alloy lock tongue, can pass more than 48 hours salt spray test.

Movable Lock Hook

| Material of lock body   | 430 Stainless steel |
|-------------------------|---------------------|
| Material of lock tonque | Zinc Alloy          |
| Surface treatment       | /                   |
| Doorweight              | 0.5KG~10KG          |
| Working voltage         | 12V & 24V           |
| Working current         | 2.4A / 1.2A         |
| Maximum power           | 28W                 |
| Working temperature     | -20°C ~+60°C        |
| Working humidity        | 5%~85%RH            |