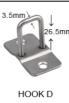

Movable Lock Hook

| Material of lock body   | 430 Stainless steel |
|-------------------------|---------------------|
| Material of lock tonque | Zinc Alloy          |
| Surface treatment       | /                   |
| Doorweight              | 0.5KG~10KG          |
| Working voltage         | 12V & 24V           |
| Working current         | 2.4A / 1.2A         |
| Maximum power           | 28W                 |
| Working temperature     | -20°C ~+60°C        |
| Working humidity        | 5%~85%RH            |