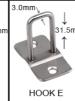

Movable Lock Hook

| Material of lock body   | 430 Stainless steel |
|-------------------------|---------------------|
| Material of lock tonque | Zinc Alloy          |
| Surface treatment       | /                   |
| Doorweight              | 0.5KG~10KG          |
| Working voltage         | 12V & 24V           |
| Working current         | 2.4A / 1.2A         |
| Maximum power           | 28W                 |
| Working temperature     | -20°C ~+60°C        |
| Working humidity        | 5%~85%RH            |