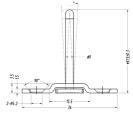

Movable Lock Hook

| Material of lock body   | 430 Stainless steel |
|-------------------------|---------------------|
| Material of lock tonque | Zinc Alloy          |
| Surface treatment       | /                   |
| Doorweight              | 0.5KG~10KG          |
| Working voltage         | 12V & 24V           |
| Working current         | 2.4A / 1.2A         |
| Maximum power           | 28W                 |
| Working temperature     | -20°C ~+60°C        |
| Working humidity        | 5%~85%RH            |