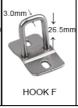

Movable Lock Hook

| Material of lock body   | 430 Stainless steel |
|-------------------------|---------------------|
| Material of lock tonque | Zinc Alloy          |
| Surface treatment       | /                   |
| Doorweight              | 0.5KG~10KG          |
| Working voltage         | 12V & 24V           |
| Working current         | 2.4A / 1.2A         |
| Maximum power           | 28W                 |
| Working temperature     | -20°C ~+60°C        |
| Working humidity        | 5%~85%RH            |