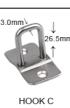

Movable Lock Hook

| Material of lock body   | 430 Stainless steel |
|-------------------------|---------------------|
| Material of lock tonque | Zinc Alloy          |
| Surface treatment       | /                   |
| Doorweight              | 0.5KG~10KG          |
| Working voltage         | 12V & 24V           |
| Working current         | 2.4A / 1.2A         |
| Maximum power           | 28W                 |
| Working temperature     | -20°C ~+60°C        |
| Working humidity        | 5%~85%RH            |