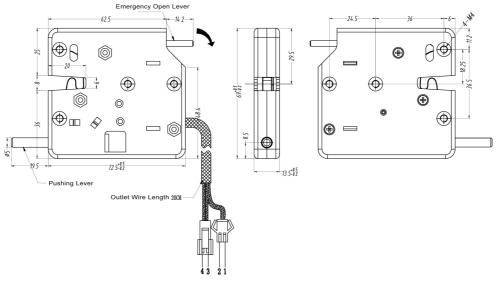

## KR-S99N

- · AWG24 wires with PVC protecting tube.
- · Solenoid driven, support 12V&24V.
- · Anti-force performance as 250kgf.
- · Omron detective switch from Japan, working life as 500,000 times.
- · Mechanical emergency lever, can be unlocked manually in case of power failure.
- · Support customizing wires and connectors.
- · 430 stainless steel lock shell, Zinc Alloy lock tongue, can pass more than 48 hours salt spray test.

Movable Lock Hook

| Material of lock body   | 430 Stainless steel |
|-------------------------|---------------------|
| Material of lock tonque | Zinc Alloy          |
| Surface treatment       | /                   |
| Doorweight              | 0.5KG~10KG          |
| Working voltage         | 12V & 24V           |
| Working current         | 2.4A / 1.2A         |
| Maximum power           | 28W                 |
| Working temperature     | -20°C ~+60°C        |
| Working humidity        | 5%~85%RH            |